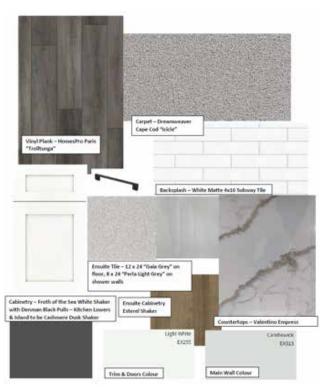

### Colour Boards

Select your favourite color board from two options specifically chosen by professional interior designers.

White Colour Board

Grey Colour Board

#### **Flooring**

| Location              | Product                    |
|-----------------------|----------------------------|
| Living                | Vinyl Plank – Dubai Sunset |
| Dining                | Vinyl Plank – Dubai Sunset |
| Powder Room           | Vinyl Plank – Dubai Sunset |
| Den                   | Vinyl Plank – Dubai Sunset |
| Laundry               | Vinyl Plank – Dubai Sunset |
| Master Bathroom       | Tile – Gaia White          |
| Master Bedroom/Closet | Dreamweaver – Iron Frost   |
| Rec Room              | Dreamweaver – Iron Frost   |
| Bedrooms 2 and 3      | Dreamweaver – Iron Frost   |
| Bathroom (Basement)   | Vinyl Plank – Dubai Sunset |

| Location              | Product                        |
|-----------------------|--------------------------------|
| Living                | Vinyl Plank – Paris Trolltunga |
| Dining                | Vinyl Plank – Paris Trolltunga |
| Powder Room           | Vinyl Plank – Paris Trolltunga |
| Den                   | Vinyl Plank – Paris Trolltunga |
| Laundry               | Vinyl Plank – Paris Trolltunga |
| Master Bathroom       | Tile – Gaia Grey               |
| Master Bedroom/Closet | Dreamweaver – Icicle           |
| Rec Room              | Dreamweaver – Icicle           |
| Bedrooms 2 and 3      | Dreamweaver – Icicle           |
| Bathroom (Basement)   | Vinyl Plank – Paris Trolltunga |
|                       |                                |

### Colour Boards

White Colour Board

Grey Colour Board

#### **Kitchen and Bath Cabinets**

- · All hinge and drawer construction includes soft close hardware.
- · Hardware is Marathon Denman 9635-160-DBK (Black).
- · Door and Drawer Style CL4459 Shaker
- $\cdot$  Valence Profile 2"Flat Profile Light Rail
- · Backsplash White Matte 4 x 16 subway tile

- · All countertops are Valentino Empress Quartz.
- · Cabinets interiors are white melamine.
- · Crown Moulding 4" Flat Crown

# **Location**Kitchen Lowers Kitchen Uppers Island Ensuite

Powder Room

# Product Froth of the Sea Froth of the Sea Froth of the Sea Esterel Shaker Froth of the Sea

# Location Kitchen Lowers Kitchen Uppers Island Ensuite Powder Room

| Product          |
|------------------|
| Cashmere Dusk    |
| Froth of the Sea |
| Cashmere Dusk    |
| Esterel Shaker   |
| Froth of the Sea |