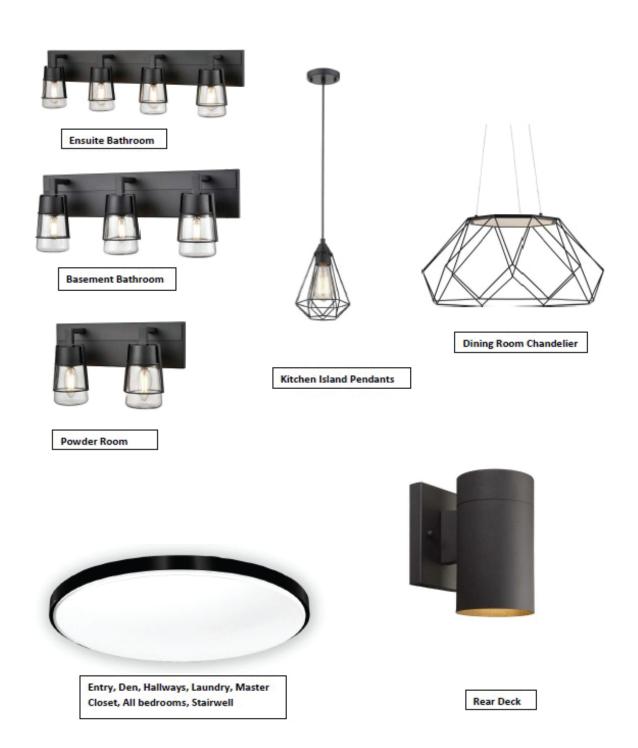

hinge and drawer construction includes soft close hardware.
- · Hardware is Marathon Denman 9635-160-DBK (Black).
- · Door and Drawer Style CL4459 Shaker
- $\cdot$  Valence Profile 2"Flat Profile Light Rail
- · Backsplash White Matte 4 x 16 subway tile

- · All countertops are Valentino Empress Quartz.
- · Cabinets interiors are white melamine.
- · Crown Moulding 4" Flat Crown

# **Location**Kitchen Lowers Kitchen Uppers Island Ensuite

Powder Room

# Product Froth of the Sea Froth of the Sea Froth of the Sea Esterel Shaker Froth of the Sea

# Location Kitchen Lowers Kitchen Uppers Island Ensuite Powder Room

| Product          |
|------------------|
| Cashmere Dusk    |
| Froth of the Sea |
| Cashmere Dusk    |
| Esterel Shaker   |
| Froth of the Sea |

## Electrical and Light Fixtures



## Plumbing Fixtures





Kitchen Sink



Bathroom Faucet





Ensuite Shower







Bathroom Shower



Bathroom Curtain Rod

### Upgrades and Options

### (Prices available upon Request)

- Garage Floor Epoxy
- Primed/Painted Garage with Additional Lights
- Tankless Hot Water System (On Demand)
- Air Conditioning
- Electric Car Charger
- Shiplap Feature Wall with Mounted TV Connections
- Built in Ensuite Closet Organizers
- Undermount Kitchen Cabinet Lighting