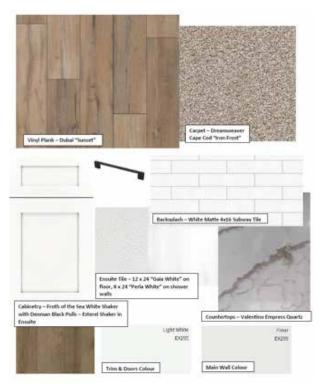

### Colour Boards

Select your favourite color board from two options specifically chosen by professional interior designers.

White Colour Board

Grey Colour Board

#### **Flooring**

| Location              | Product                    |
|-----------------------|----------------------------|
| Living                | Vinyl Plank – Dubai Sunset |
| Dining                | Vinyl Plank – Dubai Sunset |
| Powder Room           | Vinyl Plank – Dubai Sunset |
| Den                   | Vinyl Plank – Dubai Sunset |
| Laundry               | Vinyl Plank – Dubai Sunset |
| Master Bathroom       | Tile – Gaia White          |
| Master Bedroom/Closet | Dreamweaver – Iron Frost   |
| Rec Room              | Dreamweaver – Iron Frost   |
| Bedrooms 2 and 3      | Dreamweaver – Iron Frost   |
| Bathroom (Basement)   | Vinyl Plank – Dubai Sunset |

#### **Kitchen and Bath Cabinets**

- · All hinge and drawer construction includes soft close hardware.
- · Hardware is Marathon Denman 9635-160-DBK (Black).
- · Door and Drawer Style CL4459 Shaker
- $\cdot$  Valence Profile 2"Flat Profile Light Rail
- · Backsplash White Matte 4 x 16 subway tile

- · All countertops are Valentino Empress Quartz.
- · Cabinets interiors are white melamine.
- · Crown Moulding 4" Flat Crown

# Product Froth of the Sea Froth of the Sea Froth of the Sea Esterel Shaker Froth of the Sea