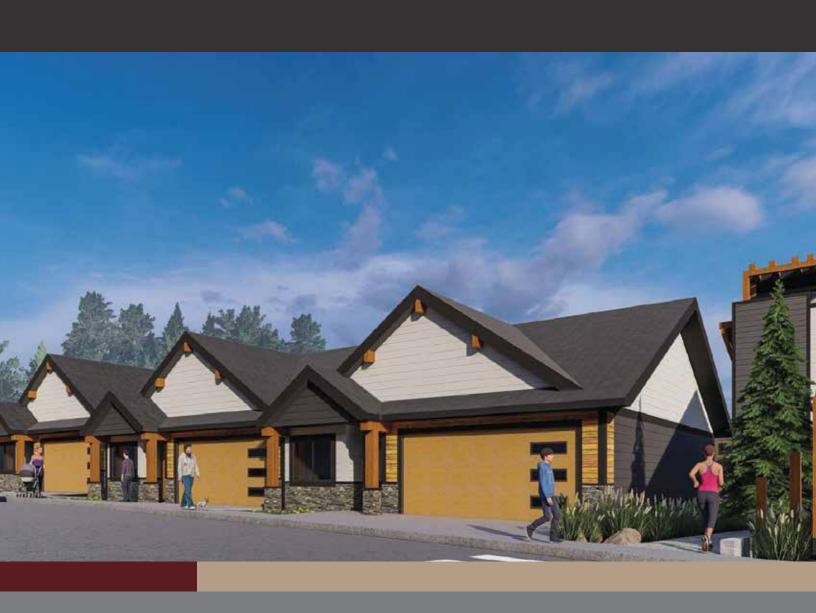

# CENTRAL & WATKINS

### Master on the Main Bungalows

#### Exterior

- · Allura fiber-cement accent siding "Rich Espresso"
- Allura fiber-cement siding "Artic White"
- Front elevation siding Signiwal "Caramel Zebrawood"
- Soffit Aluminum "Black"
- Facia Aluminum "Black"
- Window and Door Trim Smart Trim "Black"
- Roofing IKO Cambridge Shingles "Dual Black"
- Windows Plygem Double Pane Vinyl "White"
- Front Door FibreTuff Glazed "Cast Iron"
- Garage Door Steel-Craft Contemporary "Elite in Cedar"
- Stone/Brick Timberstone "Ledgestone Black"
- Posts and Accents
   Smooth finish Fir "Clearcoat"
- Rear Deck Composite "Trex Beach Dune"
- · Rear Deck Post and Rails Aluminum "Black"
- Driveway Concrete with broomed finish
- Natural Gas BBQ quick connect @ rear patio.
- Fully fenced and landscaped rear yards with gate.
- Landscaped front yard with tree and planter beds "as per drawings"