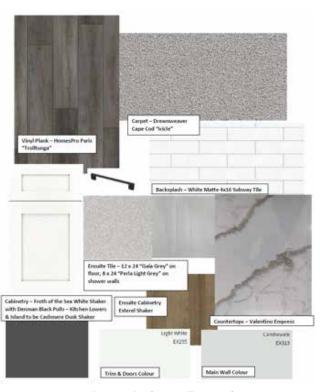

### Colour Boards

White Colour Board

Grey Colour Board

| Location              | Product                        |
|-----------------------|--------------------------------|
| Living                | Vinyl Plank – Paris Trolltunga |
| Dining                | Vinyl Plank – Paris Trolltunga |
| Powder Room           | Vinyl Plank – Paris Trolltunga |
| Den                   | Vinyl Plank – Paris Trolltunga |
| Laundry               | Vinyl Plank – Paris Trolltunga |
| Master Bathroom       | Tile – Gaia Grey               |
| Master Bedroom/Closet | Dreamweaver – Icicle           |
| Rec Room              | Dreamweaver – Icicle           |
| Bedrooms 2 and 3      | Dreamweaver – Icicle           |
| Bathroom (Basement)   | Vinyl Plank – Paris Trolltunga |
|                       |                                |

#### **Kitchen and Bath Cabinets**

- · All hinge and drawer construction includes soft close hardware.
- · Hardware is Marathon Denman 9635-160-DBK (Black).
- · Door and Drawer Style CL4459 Shaker
- $\cdot$  Valence Profile 2"Flat Profile Light Rail
- · Backsplash White Matte 4 x 16 subway tile

- · All countertops are Valentino Empress Quartz.
- · Cabinets interiors are white melamine.
- · Crown Moulding 4" Flat Crown

# Location Kitchen Lowers Kitchen Uppers Island Ensuite Powder Room

| Product          |
|------------------|
| Cashmere Dusk    |
| Froth of the Sea |
| Cashmere Dusk    |
| Esterel Shaker   |
| Froth of the Sea |